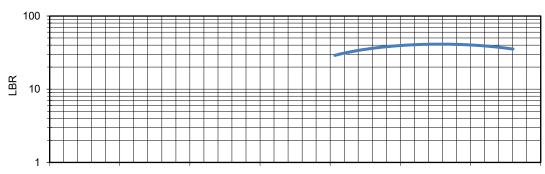

## LIMEROCK BEARING RATIO REPORT FM 5-515

Date Sampled: 8/23/2022 Sampled By: J. Taunton **Date Tested: 8/26/2022** Sample: 15302 Date Penetrated: 8/28/2022 Location: Cell 1

This form may not be reproduced withour the consent of UES, LLC

**Maximum Density:** 107.6 **Optimum Moisture:** 13.6 **Maximum LBR:** 41 Required LBR: 40 Soil Description: Chert Rock Br This report has been reviewed by the UES Engineer of Record. The intent of this report is to provide testing information in an Expeditious manner. A signed / sealed cover page for all tests reports can be provided at the completion of the project and / or at the request of the client.