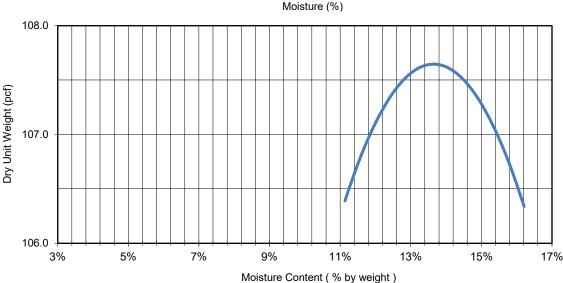

## LIMEROCK BEARING RATIO REPORT FM 5-515

Date Sampled: 8/23/2022 Sampled By: J. Taunton **Date Tested: 8/26/2022** Sample: 15302 Date Penetrated: 8/28/2022 Location: Cell 1

This form may not be reproduced withour the consent of UES, LLC

**Maximum Density:** 107.6 **Optimum Moisture:** 13.6 **Maximum LBR:** 41 Required LBR: 40 Soil Description: Chert Rock Br This report has been reviewed by the UES Engineer of Record. The intent of this report is to provide testing information in an Expeditious manner. A signed / sealed cover page for all tests reports can be provided at the completion of the project and / or at the request of the client.